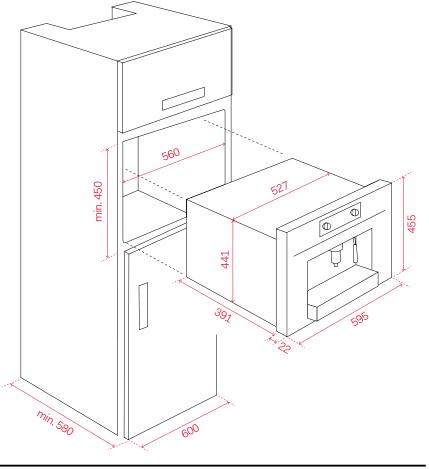

| Product Dimensions    |
|-----------------------|
| Physical (w, d, h mm) |
| > 595 × 413 × 455     |
|                       |
|                       |
| Warranty              |

| Cleaning                          |  |
|-----------------------------------|--|
| Easy to clean black glass         |  |
| Self-cleaning function            |  |
| Fingerprint proof stainless steel |  |

| Requirements             |  |  |  |
|--------------------------|--|--|--|
| Rated Power: 220–240V    |  |  |  |
| Maximum Power: 1350W     |  |  |  |
| Installation: Hard-wired |  |  |  |

Below: Installation