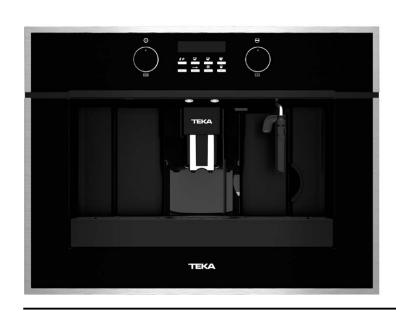

## 60cm Compact Coffee Machine —Grinder

MODEL: CLC 855 GM

| Features                              |  |
|---------------------------------------|--|
| 2 cup capacity                        |  |
| 30 automatic programs                 |  |
| Fingerprint proof stainless steel     |  |
| Electronic control panel              |  |
| Pump power: 15 bar                    |  |
| 1.8L water tank capacity              |  |
| 3 functions: coffee, steam, hot water |  |

Quantity of coffee, temperature

& intensity regulation

LED lighting

| 1 × Set of telescopic guides                |
|---------------------------------------------|
| Integrated coffee grinder                   |
| Grinding coarseness regulator: 13 Positions |
| Coffee beans deposit : 200g                 |
| Pre-grounded coffee deposit                 |
| Self-cleaning function                      |
| Automatic descaling function                |